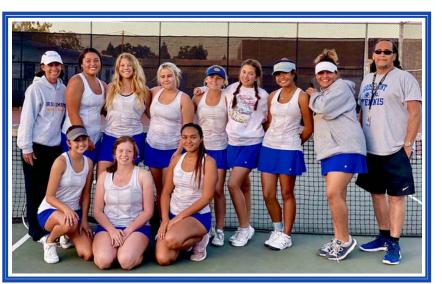

## **GROSSMONT VARSITY & JUNIOR VARSITY TENNIS 2019 TEAMS**

| Girls Varsity Team 2019 |       |  |  |  |
|-------------------------|-------|--|--|--|
| Varsity                 | Grade |  |  |  |
| Calimlim, Helaena E     | 11    |  |  |  |
| Coppo, Charlotte        | 11    |  |  |  |
| Emery, Natalie S        | 10    |  |  |  |
| Godoy, Alyssa M         | 11    |  |  |  |
| Payan, Toula            | 11    |  |  |  |
| Smith, Ashley H         | 09    |  |  |  |
| St John, Rylie M        | 10    |  |  |  |
| Wallace, Kiana M        | 11    |  |  |  |
| Watson, Ariana S        | 12    |  |  |  |
| Williams, Kristin A     | 12    |  |  |  |