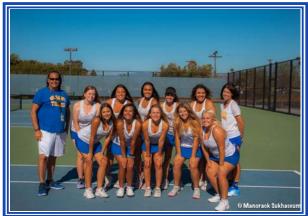

## **GROSSMONT VARSITY & JUNIOR VARSITY TENNIS 2019 TEAMS**

| Girls Varsity Team 2019 |       |  |  |  |
|-------------------------|-------|--|--|--|
| Varsity                 | Grade |  |  |  |
| Calimlim, Helaena E     | 11    |  |  |  |
| Coppo, Charlotte        | 11    |  |  |  |
| Emery, Natalie S        | 10    |  |  |  |
| Godoy, Alyssa M         | 11    |  |  |  |
| Payan, Toula            | 11    |  |  |  |
| Smith, Ashley H         | 09    |  |  |  |
| St John, Rylie M        | 10    |  |  |  |
| Wallace, Kiana M        | 11    |  |  |  |
| Watson, Ariana S        | 12    |  |  |  |
| Williams, Kristin A     | 12    |  |  |  |

**Foothiller Coaches** Head Coach Hillary Park, 25 Years Assistant Coach Wayne Eddington, 18 Seasons