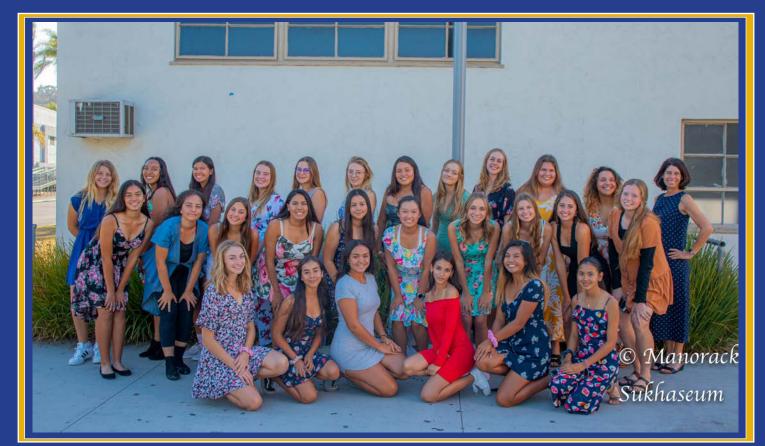

We thank Retired GHS Teacher Sharon Galvin Davis for funding the program and Elizabeth of Copy-It for creating the design for the program.

**2019 TEAMS WITH COACH HILLARY PARK THANK YOU, SEÑORITA PARK!** 