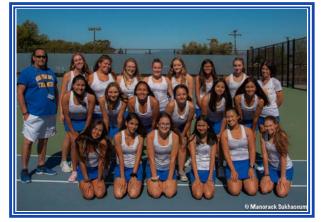

Graphic Courtesy of Retro Sports

| Girls Junior Varsity Team 2019 |       |  |  |  |
|--------------------------------|-------|--|--|--|
| Junior Varsity                 | Grade |  |  |  |
| Acosta, Cassidy C.             | 11    |  |  |  |
| Andersen, Jordyn               | 10    |  |  |  |
| Angotti, Alazain J.            | 10    |  |  |  |
| Bottorff, Tylen J.             | 11    |  |  |  |
| Buck, Trinity                  | 11    |  |  |  |
| Carlin, Malaya I               | 09    |  |  |  |
| Cheung, Mattea T.              | 09    |  |  |  |
| Ellis, Grace M.                | 11    |  |  |  |
| Gomez-Rodriguez, Melissa       | 10    |  |  |  |
| Hamid Ariana                   | 11    |  |  |  |
| Herron, Capri L.               | 10    |  |  |  |
| Jameel, Danya                  | 11    |  |  |  |
| Keenan Beattie, Paris          | 10    |  |  |  |
| La May, Emma F.                | 10    |  |  |  |
| Lareau, Isabelle G.            | 10    |  |  |  |
| Mcnelia, Howland S             | 10    |  |  |  |
| Miller, Dezirae                | 10    |  |  |  |
| Nenn, Mikaela                  | 09    |  |  |  |
| Silva, Katie                   | 10    |  |  |  |
| Sukhaseum, Sirirack S.         | 09    |  |  |  |
|                                |       |  |  |  |

**Foothiller Coaches** Head Coach Hillary Park, 25 Years Assistant Coach Wayne Eddington, 18 Seasons