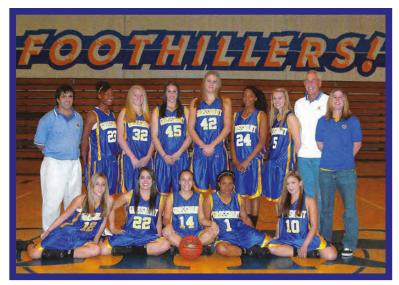

### More about the 1922 Second Girls Basketball Jeam

(Photo on page 1)

The 1922 Girls Team photograph was taken in Lakeside, where GHS was located for two years while the new high school was being built. In the background, Lindo Lake is visible.