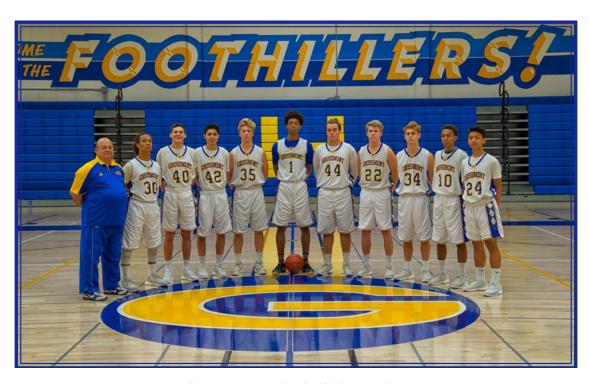

## GROSSMONT HIGH SCHOOL BOYS BASKETBALL 2016-2017

Celebrating 96 Years

# GROSSMONT VARSITY BOYS BASKETBALL 2016-2017 TEAM

Grossmont Basketball 2016– 2017 Varsity Roster

| No. | Name               | Position | Height | Grade |
|-----|--------------------|----------|--------|-------|
| 5   | Brown, Branik      | Guard    | 6'2"   | 12    |
| 10  | Stidum, Morgan     | Guard    | 5'9"   | 11    |
| 12  | Gant, Damageae     | Guard    | 6'3"   | 12    |
| 14  | Gaines, Hunter     | Forward  | 6'2"   | 12    |
| 22  | Odom, Austin       | Guard    | 6'1"   | 11    |
| 24  | Ban-Eg, Christian  | Guard    | 5'7"   | 11    |
| 25  | Guevara, Domonique | Forward  | 6'3"   | 12    |
| 30  | Crawford, Daisean  | Guard    | 5'9"   | 11    |
| 34  | Brealey, Ethan     | Guard    | 6'0"   | 12    |
| 35  | Odom, Jamie        | Guard    | 6'0"   | 09    |
| 40  | Mulder, Hunter     | Forward  | 6'2"   | 12    |
| 42  | Rodriguez, Mykol   | Forward  | 6'2"   | 09    |
| 44  | Golojuch, Franklin | Forward  | 6'3"   | 12    |

Head Coach: Frank Foggiano Asst. Coach: Dwayne Crawford