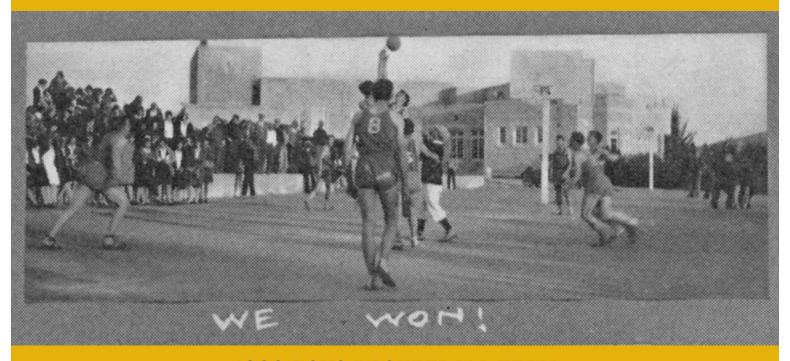

#### **1929 BOYS BASKETBALL TEAM**

THIS TEAM, COACHED BY THE LEGENDARY JACK MASHIN, WON THE SOUTHERN CALIFORNIA CHAMPIONSHIP. THE TEAM PLAYED THEIR GAMES OUTSIDE ON DIRT "COURTS" LOCATED ON TODAY'S UPPER QUAD WITH THE ORIGINAL SCHOOL IN THE BACKGROUND.