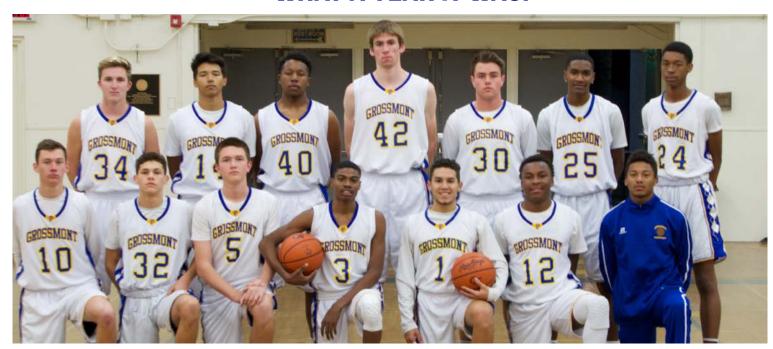

# GROSSMONT VARSITY BOYS BASKETBALL 2016-2017 TEAM

Grossmont Basketball 2016– 2017 Varsity Roster

| No. | Name               | Position | Height | Grade |
|-----|--------------------|----------|--------|-------|
| 5   | Brown, Branik      | Guard    | 6'2"   | 12    |
| 10  | Stidum, Morgan     | Guard    | 5'9"   | 11    |
| 12  | Gant, Damageae     | Guard    | 6'3"   | 12    |
| 14  | Gaines, Hunter     | Forward  | 6'2"   | 12    |
| 22  | Odom, Austin       | Guard    | 6'1"   | 11    |
| 24  | Ban-Eg, Christian  | Guard    | 5'7"   | 11    |
| 25  | Guevara, Domonique | Forward  | 6'3"   | 12    |
| 30  | Crawford, Daisean  | Guard    | 5'9"   | 11    |
| 34  | Brealey, Ethan     | Guard    | 6'0"   | 12    |
| 35  | Odom, Jamie        | Guard    | 6'0"   | 09    |
| 40  | Mulder, Hunter     | Forward  | 6'2"   | 12    |
| 42  | Rodriguez, Mykol   | Forward  | 6'2"   | 09    |
| 44  | Golojuch, Franklin | Forward  | 6'3"   | 12    |

Head Coach: Frank Foggiano Asst. Coach: Dwayne Crawford