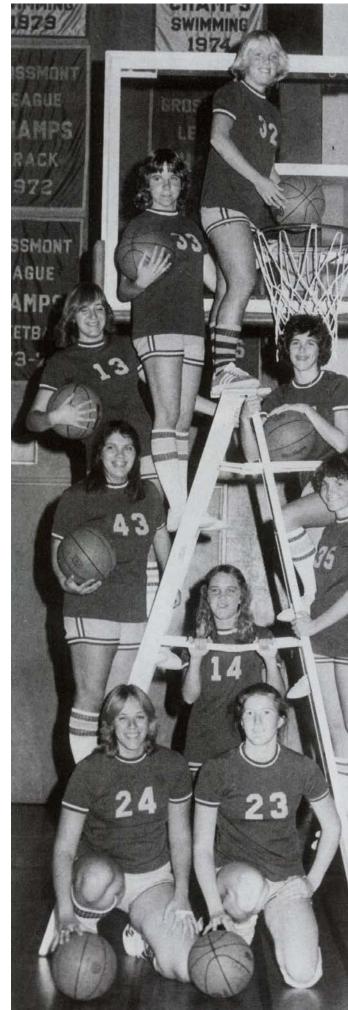

Thank you to David Rodriguez of Copy-It for creating the design for the program.

<u>9</u>78 Team

OFFICIAL PROGRAM GROSSMONT HIGH SCHOOL GIRLS BASKETBALL 2013-2014