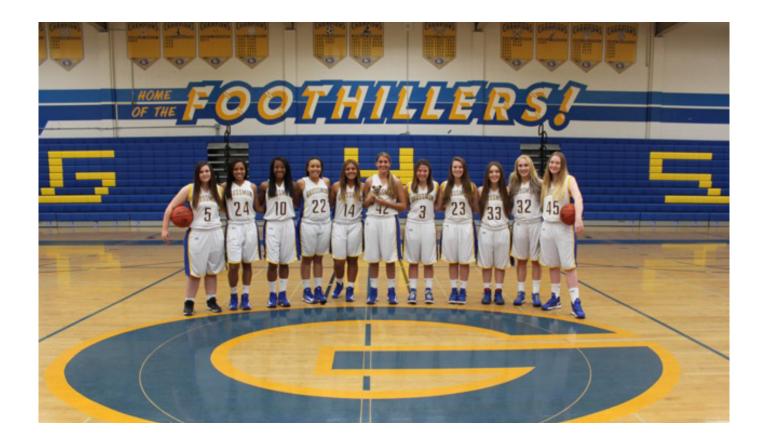

### **GROSSMONT VARSITY GIRLS BASKETBALL 2013-2014 ROSTER**

Second Year Coach Grace Cam: "What is the most exciting for me is I am able to teach my players values on and off the court. My goal is for my players to develop and at the end of the season to have a sense of pride and eagernessto continue to play."

> 3 SR Corinn Selander - 5'7 Guard
> 5 JR Hanna Hibbs - 5'6 Small Forward
> 10 SR Lane Griffith - 5'7 Guard
> 14 SR Keana Lovelace - 5'7 Guard/ Shooting Guard
> 21 JR Arleen Moua - 5'6 Point Guard
> 22 SR Bria Miller - 5'7 Guard
> 23 JR Sierra Orsinelli-Rivers - 5'7 Guard
> 24 JR Teresa Mapp - 5'8 Guard
> 32 SO Sydney Schwartz - 5'10 Forward
> 33 JR Martina Toma - 5'7 Shooting Guard
> 42 SR Lauren Weigel - 5'11 Small Forward
> 44 SO Lydia Halcott - 5'11 Forward

Head Coach: Grace Campbell Assistant Coaches: Calvin Cooper Samantha Lauf