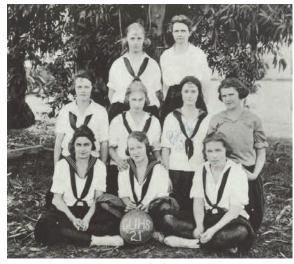

1921 Team

This program is a production of the Grossmont High School Museum. We thank all of the wonderful alumni who have donated the basketball programs, yearbooks, newspapers, and memorabilia, which made this program possible. Please visit the Museum and browse our website at http://foothillermuseum.com. You may contact us at 619-668-6140 or ghsmuseum@guhsd.net.