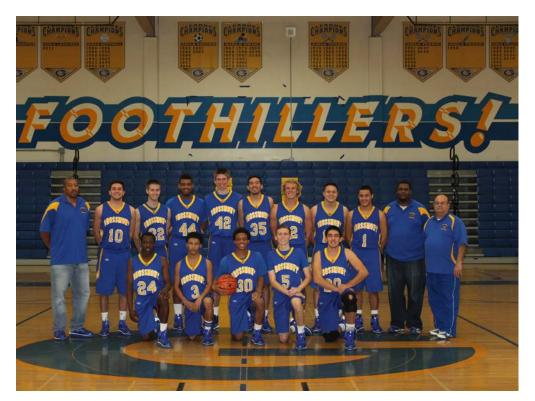

## **GROSSMONT VARSITY BOYS BASKETBALL 2013-2014 ROSTER**

| No. | Name               | Position | Height | Grade |
|-----|--------------------|----------|--------|-------|
| 1   | Cesena, Joseph     | Guard    | 6'0"   | 12    |
| 3   | Hill, Dominique    | Guard    | 5'7"   | 12    |
| 5   | Henderson, Cameron | Guard    | 6'0"   | 11    |
| 10  | Meno, Christian    | Guard    | 6'2"   | 12    |
| 12  | Barnes, JT         | Guard    | 6'3"   | 12    |
| 14  | Lawrence, Anthony  | Guard    | 6'2"   | 12    |
| 20  | Oropallo, Matthew  | Guard    | 6'0"   | 12    |
| 22  | Williams, Kyle     | Forward  | 6'3"   | 12    |
| 30  | Harris, Rome       | Guard    | 5'8"   | 12    |
| 35  | Blanchard, Carl    | Forward  | 6'5"   | 12    |
| 42  | Rutherford, Tommy  | Center   | 6'9"   | 10    |
| 44  | Bland, Brandon     | Forward  | 6'5"   | 12    |
|     |                    |          |        |       |

Head Coach: Frank Foggiano Asst. Coach: Jeff Bickford Asst. Coach: Sipp Teague Asst. Coach: Dwayne Crawford

Coach Frank Foggiano